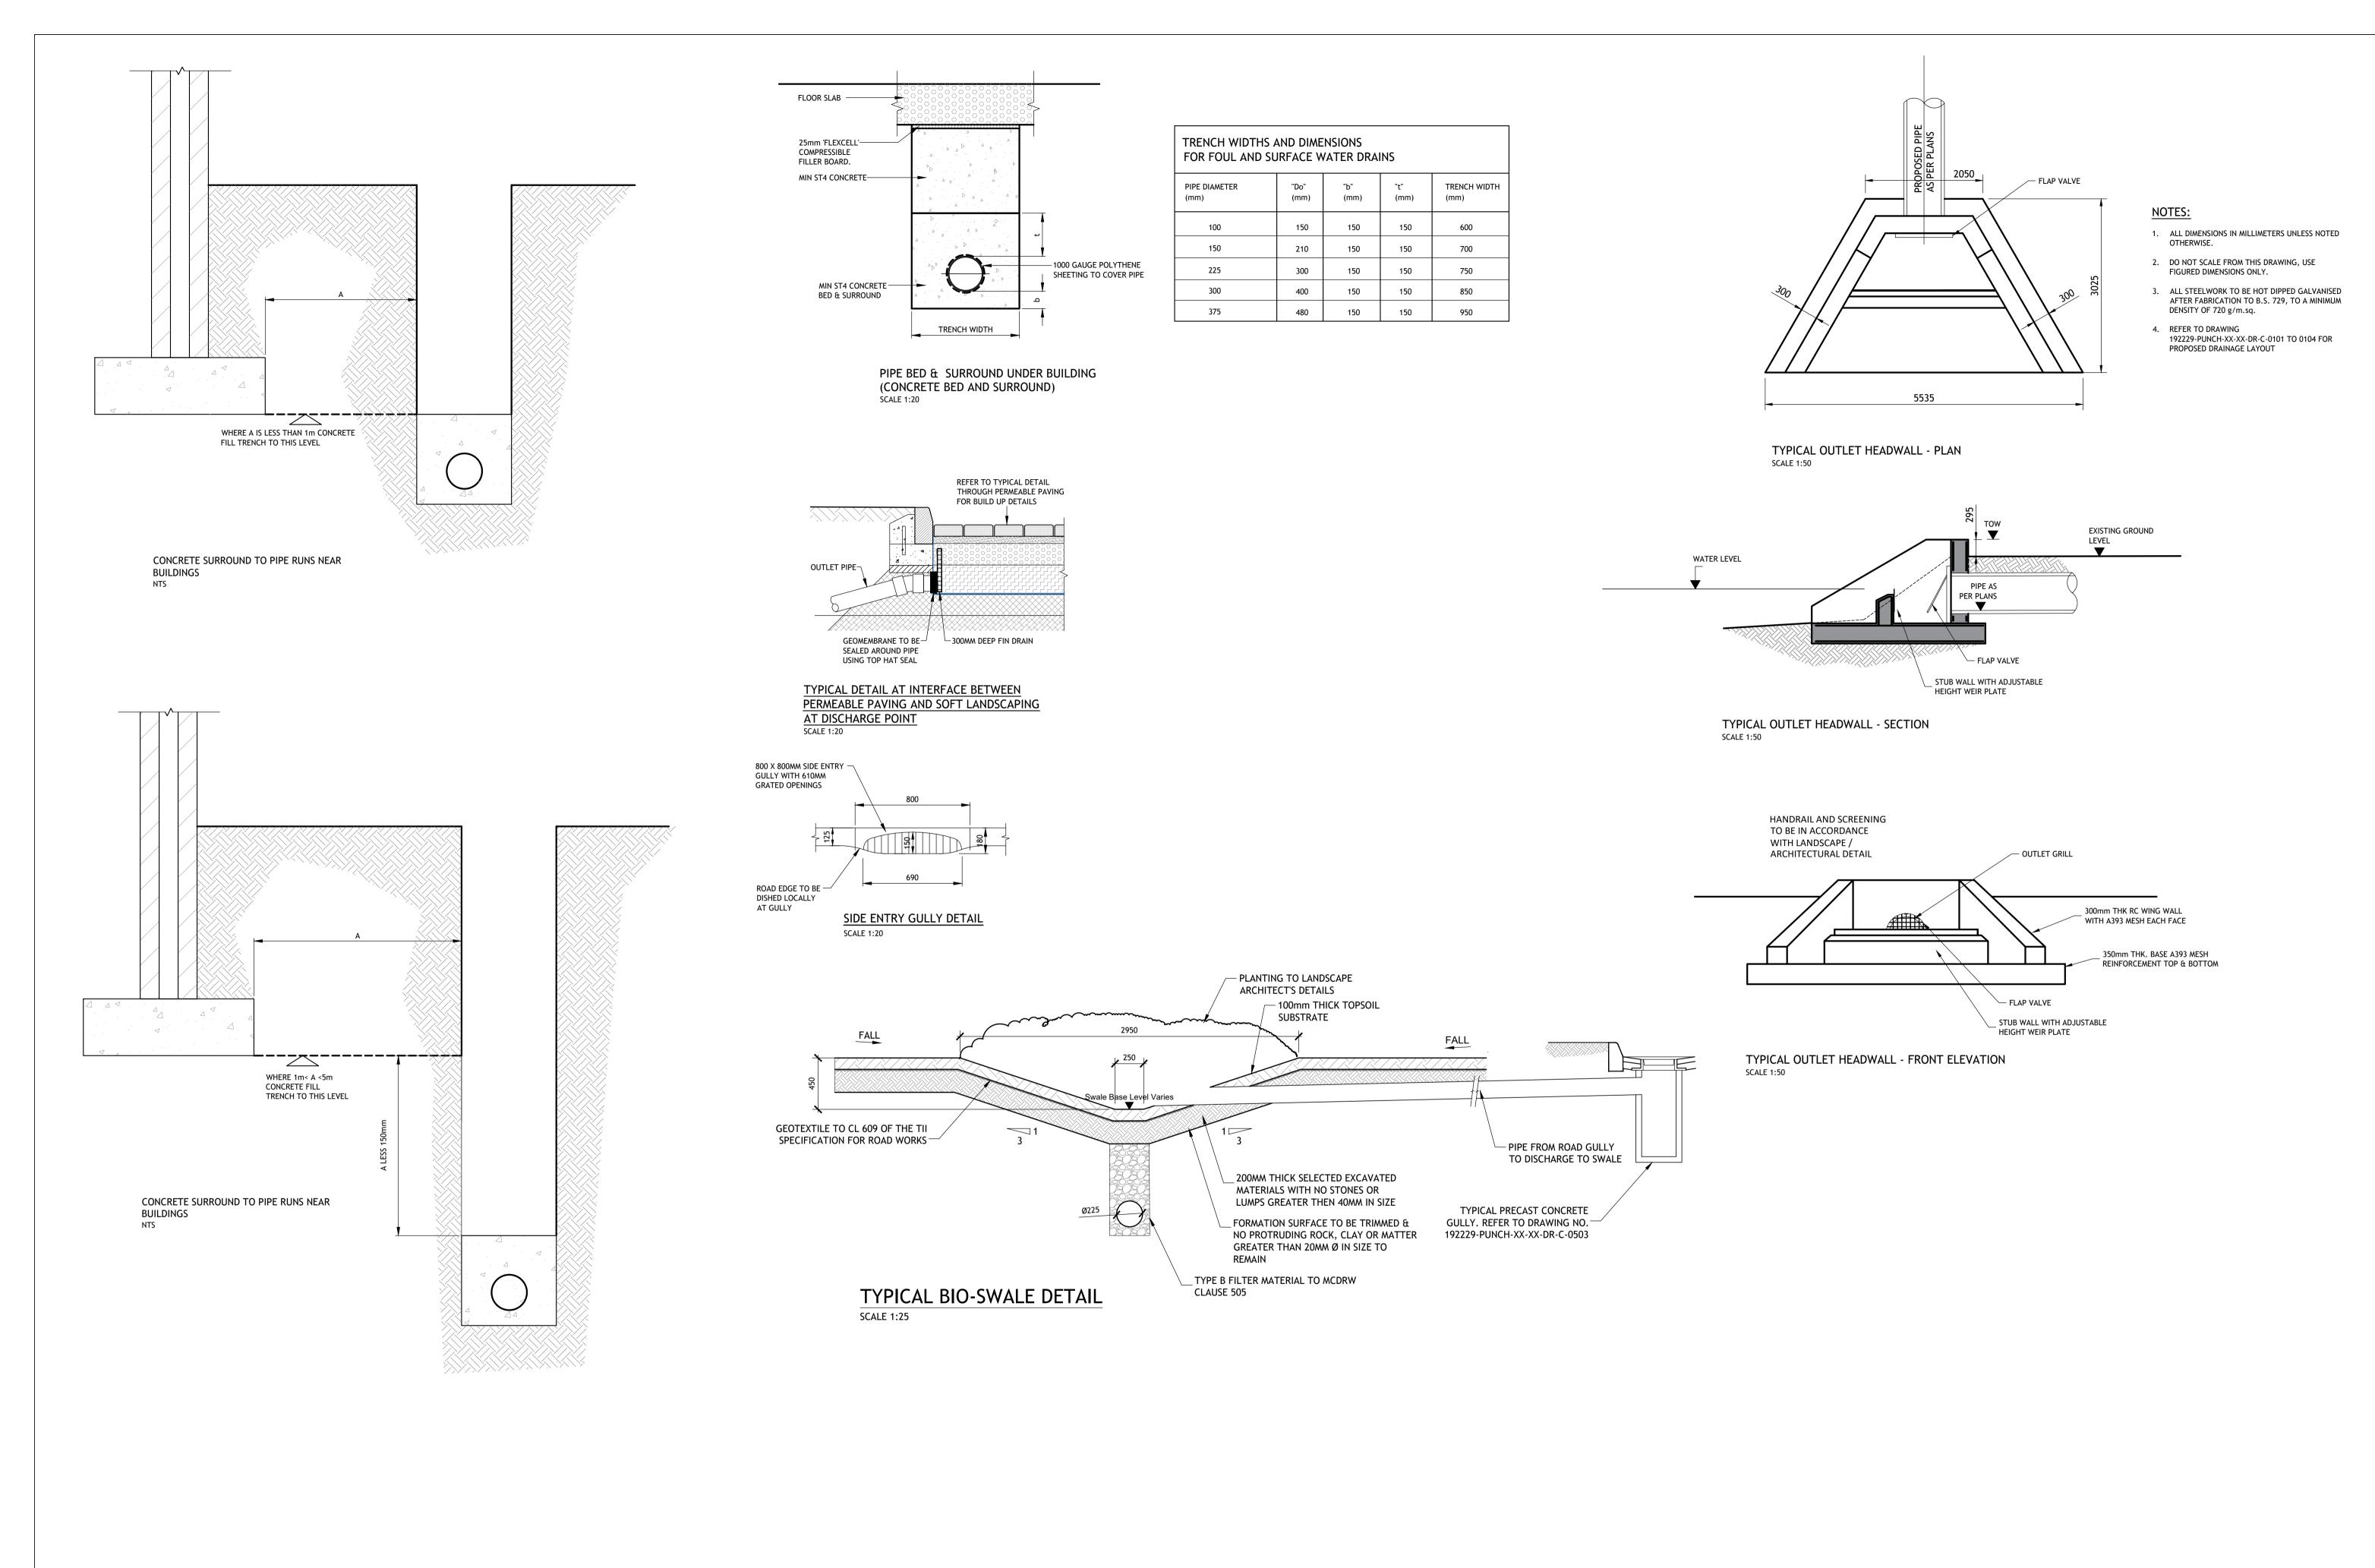

© PUNCH Consulting Engineers This drawing and any design hereon is the copyright of the Consultants and must not be reproduced without their written consent. All drawings remain the property of the Consultants. Figured dimension only to be taken from this drawing.

COLOUR DRAWING

work proceeds.













| GREAT CONNELL SHD, NEWBRIDGE       |                                  |                   |                 |              |
|------------------------------------|----------------------------------|-------------------|-----------------|--------------|
| TYPICAL DRAINAGE DETAILS - SHEET 3 |                                  |                   |                 |              |
| :                                  | Date drawn:                      | Technician Check: | Engineer Chec